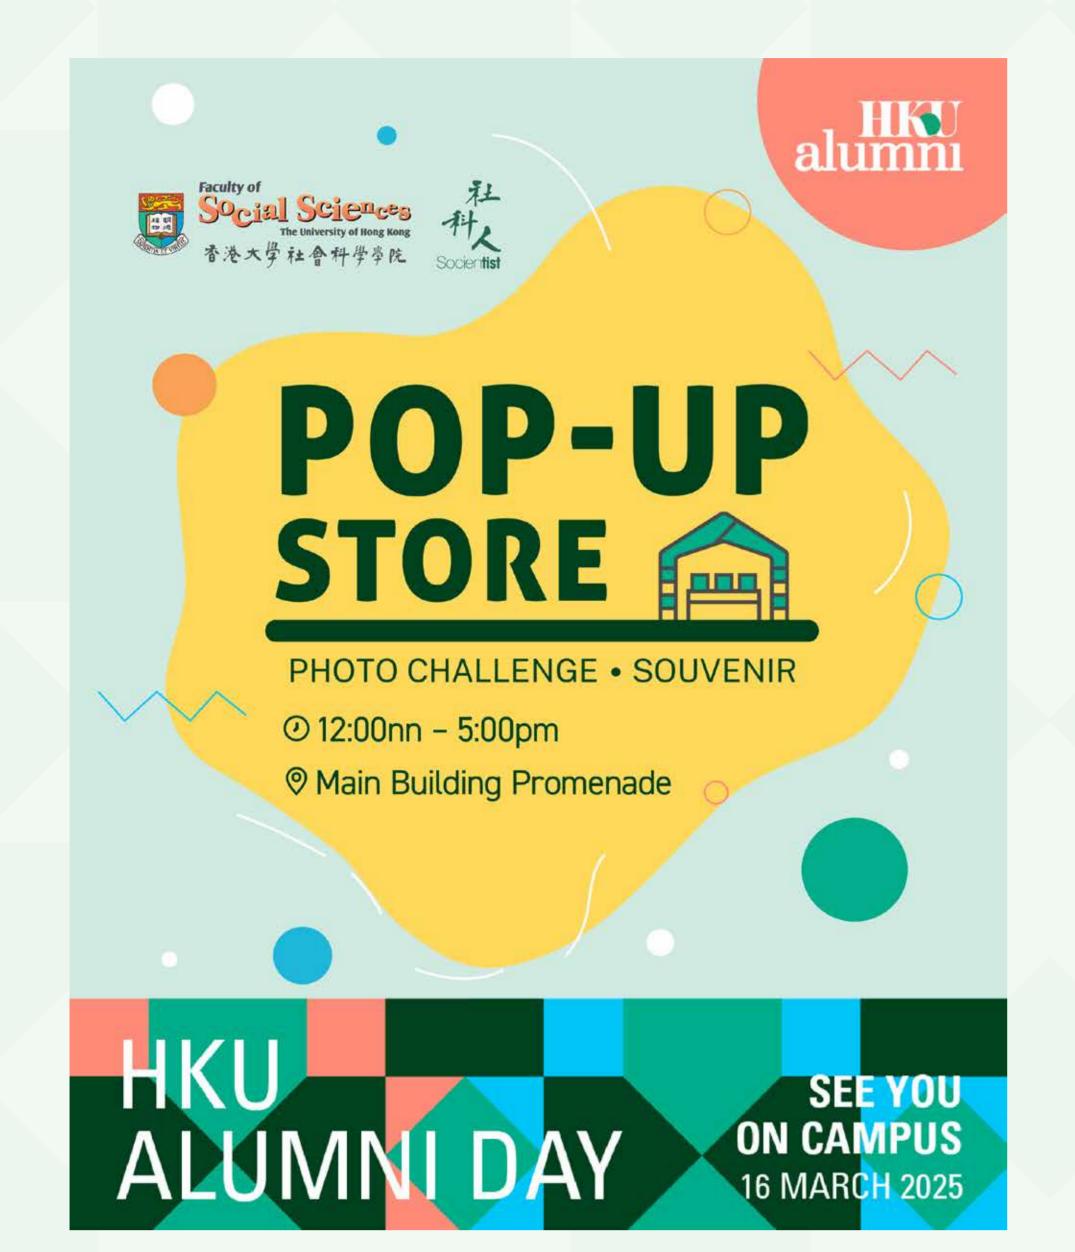

#### THE PROMENADE FAIR BOOTHS - FACULTY OF SOCIAL SCIENCES

VISIT THE FACULTY OF SOCIAL SCIENCES BOOTH TO EXPLORE THE MOST RECENT FACULTY UPDATES AND BROWSE THROUGH OUR SELECTION OF SOUVENIRS. PARTICIPATE IN OUR PHOTO CHALLENGE AND RECEIVE AN EXCLUSIVE FACULTY GIFT DEDICATED TO ALUMNI VISITING US ON MARCH 16, 2025.

\*GIFTS AND SOUVENIRS ARE AVAILABLE ON A FIRST-COME-FIRST-SERVED BASIS, WHILE STOCK LASTS.

TIME: 12:00NN – 5:00PM
VENUE: MAIN BUILDING PROMENADE