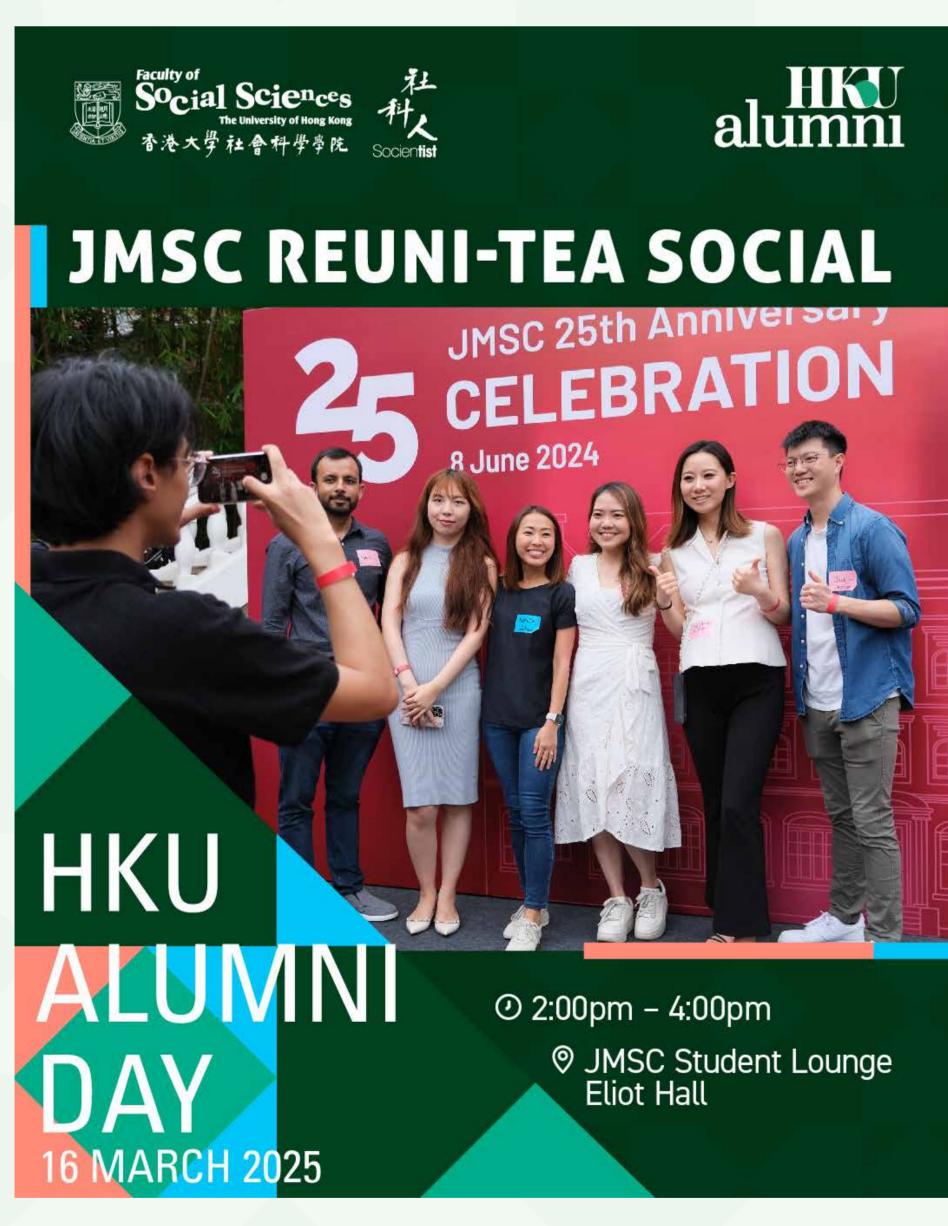

## JMSC REUNI-TEA SOCIAL

JOIN US FOR A DELIGHTFUL AFTERNOON AT OUR ALUMNI TEA SOCIAL! RECONNECT WITH OLD FRIENDS, REMINISCE ABOUT THE GOOD TIMES, AND CELEBRATE JMSC'S MILESTONES AND ACHIEVEMENTS.

SPREAD THE WORD AND SHARE THE EVENT WITH YOUR FRIENDS AND OLD CLASSMATES!

THIS EVENT REQUIRES PRE-REGISTRATION. WALK-IN SPOTS MAY BE AVAILABLE ON THE DAY, SUBJECT TO CAPACITY.

TIME: 2:00PM - 4:00PM

VENUE: JMSC STUDENT LOUNGE, ELIOT HALL

CAPACITY: 70

REGISTRATION LINK:

https://hkuems1.hku.hk/hkuems/ec\_hdetail.aspx?guest=Y&ueid=98794