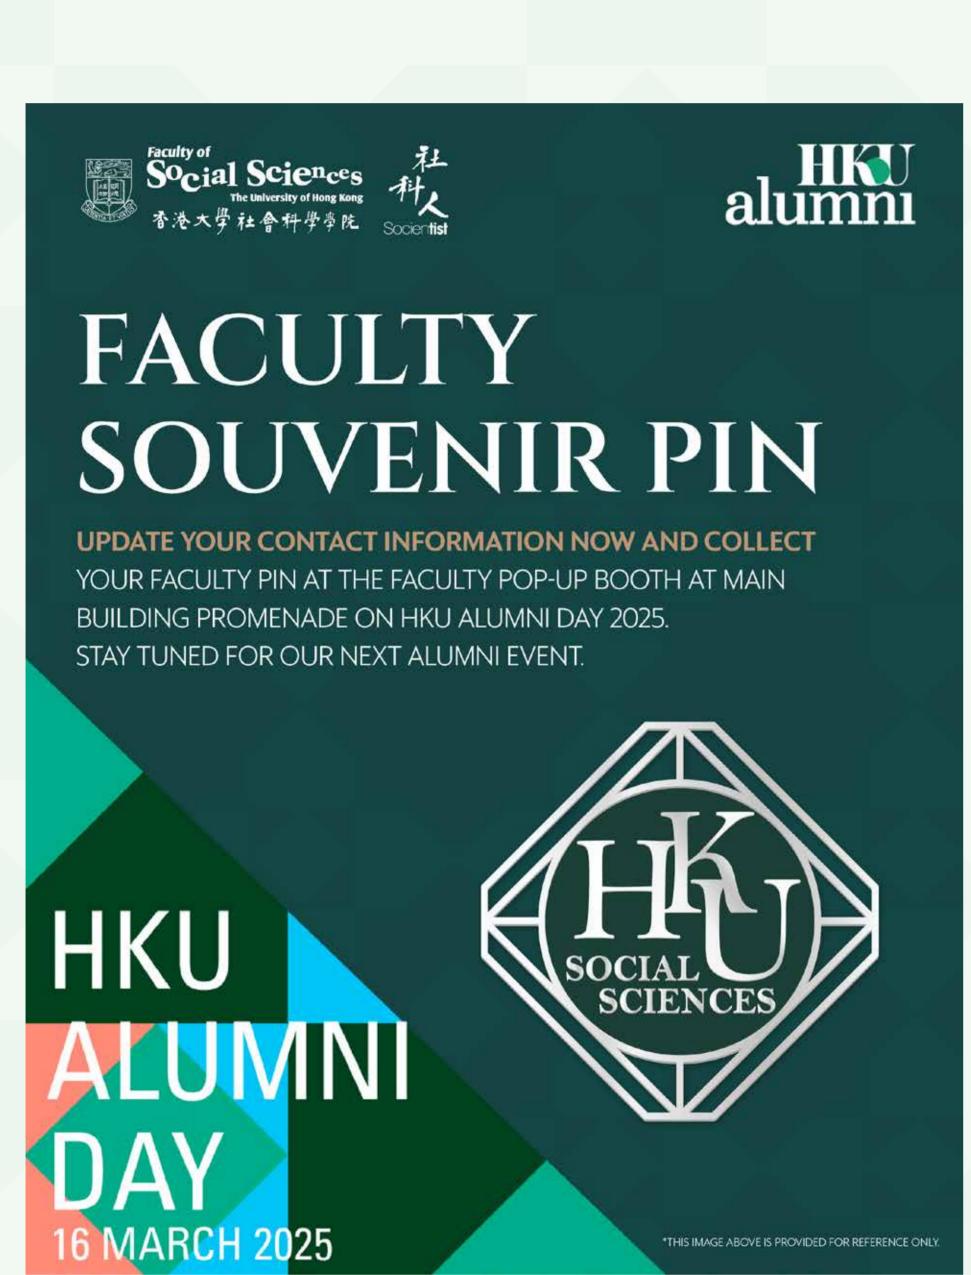

#### **FACULTY SOUVENIR PIN**

ALUMNI WHO HAVE UPDATED THEIR CONTACT INFORMATION CAN COLLECT THEIR FACULTY ALUMNI PINS AT THE FACULTY BOOTH ON ALUMNI DAY.

DATE: MARCH 16, 2025 (SUNDAY)
TIME: 12:00NN - 5:00PM

VENUE: MAIN BUILDING PROMENADE

**REGISTRATION LINK:** 

https://www.socsc.hku.hk/webforms2/alumni-contact-update-form/